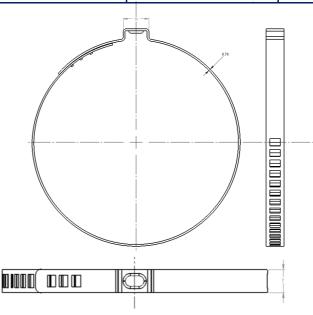

Both clip sizes have a choice of engagement positions to easily adjust to different diameters.

Essential for MOT legislation.

| Part<br>No. | Adjustment<br>mm | Band Width<br>mm | Band<br>Thickness<br>mm | Part<br>No.      |
|-------------|------------------|------------------|-------------------------|------------------|
| CVC050SS    | 25-50mm          | 7.0              | 0.8                     | CVC050SS         |
| CVC110SS    | 40-110mm         | 7.0              | 0.8                     | CVC110SS         |
| CVK015SS    | Kit - see below  | 7.0              | 0.8                     | <b>C</b> VK015SS |