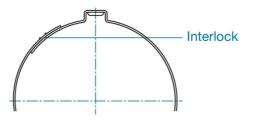

## JUBILEE® CV CLIP

The Constant Velocity Boot Clip from Jubilee secures the rubber bellows to the CV joint and helps protect it from dirt and water as well as preventing lubricants from leaking.

Supplied as a flat strap, Jubilee CV Boot Clips can be easily installed by interlocking the clip hooks on the outside of the band and crimping the ear to secure. The clip must be shaped prior to assembly.