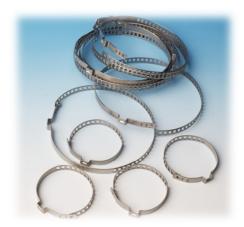

## JUBILEE® CV CLIP

The Constant Velocity Boot Clip from Jubilee secures the rubber bellows to the CV joint and helps protect it from dirt and water as well as preventing lubricants from leaking.

Supplied as a flat strap, Jubilee CV Boot Clips can be easily installed by interlocking the clip hooks on the outside of the band and crimping the ear to secure. The clip must be shaped prior to assembly.

Both clip sizes have a choice of engagement positions to easily adjust to different diameters.

Essential for MOT legislation.

| Part<br>No. | Adjustment<br>mm | Band Width<br>mm | Band<br>Thickness<br>mm | Part<br>No.      |
|-------------|------------------|------------------|-------------------------|------------------|
| CVC050SS    | 25-50mm          | 7.0              | 0.8                     | CVC050SS         |
| CVC110SS    | 40-110mm         | 7.0              | 0.8                     | CVC110SS         |
| CVK015SS    | Kit - see below  | 7.0              | 0.8                     | <b>C</b> VK015SS |