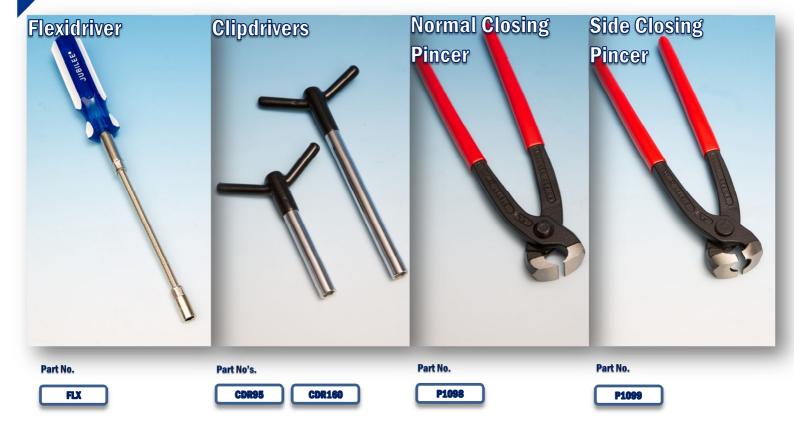

## Jubilee Flexidriver® & Jubilee Clipdriver®

High precision tools specifically designed for efficient, rapid and easy adjustment of Jubilee clips to their optimum torque and . The invaluable Flexidriver with flexible shaft has been designed to reach all those awkward places while the Clipdriver has rigid shaft and is available in two lengths (95mm and 160mm).

## **Normal and Side Closing Pincers**

Pincers are used to crimp the ear of Jubilee 'O' clips (2-ear clamps) and also Jubilee constant velocity (CV) boot clips to affect a proper seal. The side closing pincer is for use when access to the ear is difficult.

**Weight:** Flexidriver = 0.15 kg

Clipdriver 95mm = 0.08 kg Clipdriver 160mm = 0.13 kg Normal Closing Pincer = 0.34 kg Side Closing Pincer = 0.35 kg

**Dimensions:** Flexidriver = 280 (H) x 30 (W) x 30 (D)

Clipdriver 95mm = 95 (H) x 80 (W) x 12 (D) Clipdriver 160mm = 160 (H) x 80 (W) x 12 (D) Normal Closing Pincer = 225 (H) x 40 (W) x 50 (D) Side Closing Pincer = 225 (H) x 40 (W) x 50 (D)