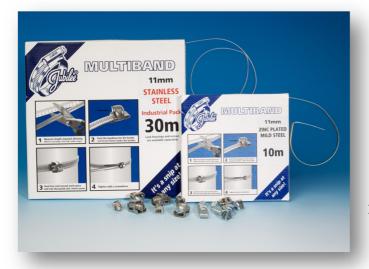

- Choose Multiband to make a clip to any size.
- Quick, versatile and convenient.
- Simply cut to length, add a housing, insert a screw and tighten to size.

Available in:-

Zinc Plated Mild Steel

**304 Stainless Steel** 