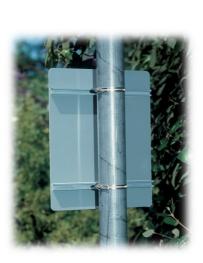

Jubilee<sup>®</sup> Multiband is a self assembly, endless banding or screw band system, which allows the user to cut the band to the desired length.

Used in areas such as heating, ventilation and air conditioning (HVAC), sign fixing, conduit and cable retention and lagging, this product is highly versatile.

The Jubilee<sup>®</sup> Multiband system comprises a worm drive steel strip that is cut to the length required, and screw housings which slide onto the band. The band can then be tightened onto pipes or ducts of almost any diameter. A number of screw and housing designs and two band widths are available to suit any application.