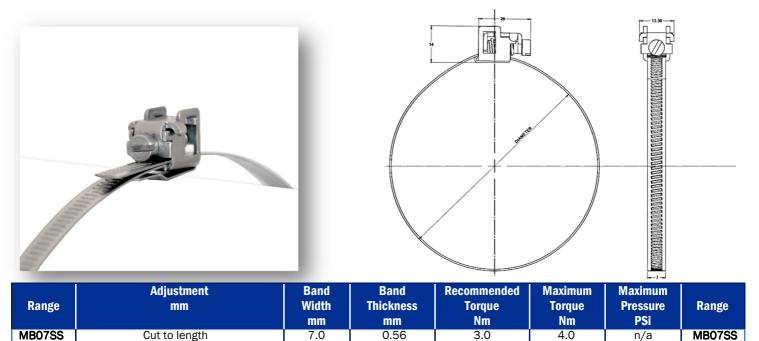

# MULTIBAND 304 Slimline Stainless Steel:-7mm Wide

| MBU/35 | Cut to length |  |  |  |  |  |
|--------|---------------|--|--|--|--|--|
|        |               |  |  |  |  |  |

### **Component Parts for MB07SS:-**

#### Flip/Lock housings/screws for use with 7mm Multiband

#### Part No. MB1603

- 304 Stainless steel
- Box of 25 sets