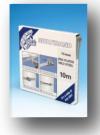

# Part No. **MB1701**

Banding in dispensers of 10 m

- 11mm wide
- 10 metre roll
- Zinc plated mild steel