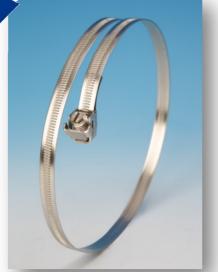

Jubilee<sup>®</sup> Multiband is a self assembly, endless banding or screw band system, which allows the user to cut the band to the desired length.

Used in areas such as heating, ventilation and air conditioning (HVAC), sign fixing, conduit and cable retention and lagging, this product is highly versatile.

The Jubilee<sup>®</sup> Multiband system comprises a worm drive steel strip that is cut to the length required, and screw housings which slide onto the band. The band can then be tightened onto pipes or ducts of almost any diameter. A number of screw and housing designs and two band widths are available to suit any application.

- Choose Multiband to make a clip to any size.
- Quick, versatile and convenient.
- Simply cut to length, add a housing, insert a screw and tighten to size.

Available in:-

Zinc Plated Mild Steel

**304 Stainless Steel** 