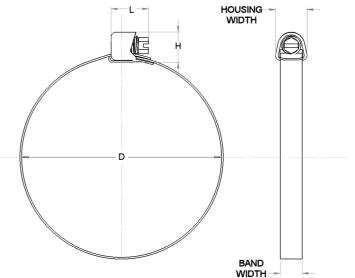

# MULTIBAND Zinc Plated Mild Steel:-

| Range                                                                                                                                                                                                                                                                                                                                                                                                                                                                                                                                                                                                                                                                                                                                                                                                                                                                                                                                                                                                                                                                                                                                                                                                                                                                                                                                                                                                                                                                                                                                                                  | Adjustment<br>mm | Band<br>Width<br>mm | Band<br>Thickness<br>mm | Recommended<br>Torque<br>Nm | Maximum<br>Torque<br>Nm | Maximum<br>Pressure<br>PSi | Range  |
|------------------------------------------------------------------------------------------------------------------------------------------------------------------------------------------------------------------------------------------------------------------------------------------------------------------------------------------------------------------------------------------------------------------------------------------------------------------------------------------------------------------------------------------------------------------------------------------------------------------------------------------------------------------------------------------------------------------------------------------------------------------------------------------------------------------------------------------------------------------------------------------------------------------------------------------------------------------------------------------------------------------------------------------------------------------------------------------------------------------------------------------------------------------------------------------------------------------------------------------------------------------------------------------------------------------------------------------------------------------------------------------------------------------------------------------------------------------------------------------------------------------------------------------------------------------------|------------------|---------------------|-------------------------|-----------------------------|-------------------------|----------------------------|--------|
| MB11MS                                                                                                                                                                                                                                                                                                                                                                                                                                                                                                                                                                                                                                                                                                                                                                                                                                                                                                                                                                                                                                                                                                                                                                                                                                                                                                                                                                                                                                                                                                                                                                 | Cut to length    | 11.0                | 0.82                    | 3.4                         | 4.5                     | n/a                        | MB11MS |
| A THE REPORT OF A DECEMBER |                  |                     |                         |                             |                         |                            |        |

# **MULTIBAND 304 Stainless Steel:-**11mm Wide

| Range  | Adjustment<br>mm | Band<br>Width<br>mm | Band<br>Thickness<br>mm | Recommended<br>Torque<br>Nm | Maximum<br>Torque<br>Nm | Maximum<br>Pressure<br>PSi | Range  |
|--------|------------------|---------------------|-------------------------|-----------------------------|-------------------------|----------------------------|--------|
| MB11SS | Cut to length    | 11.0                | 0.80                    | 3.4                         | 4.5                     | n/a                        | MB11SS |