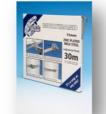

#### Banding in dispensers of 30 m

#### Part No. **MB1702**

- 11mm wide
- 30 metre roll
- Zinc plated mild steel