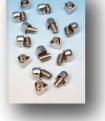

# Captive housings/screws for use with 11mm Multiband

#### Part No. MB1706

- 7mm A/F hexagonal screw
- Box of 25 sets
- Zinc plated mild steel