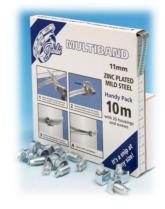

#### **Handy Pack**

#### Part No. MB1708

- 11mm wide
- 10 metre roll
- 25 solid housings/screws

The finest hose dip

Zinc plated mild steel